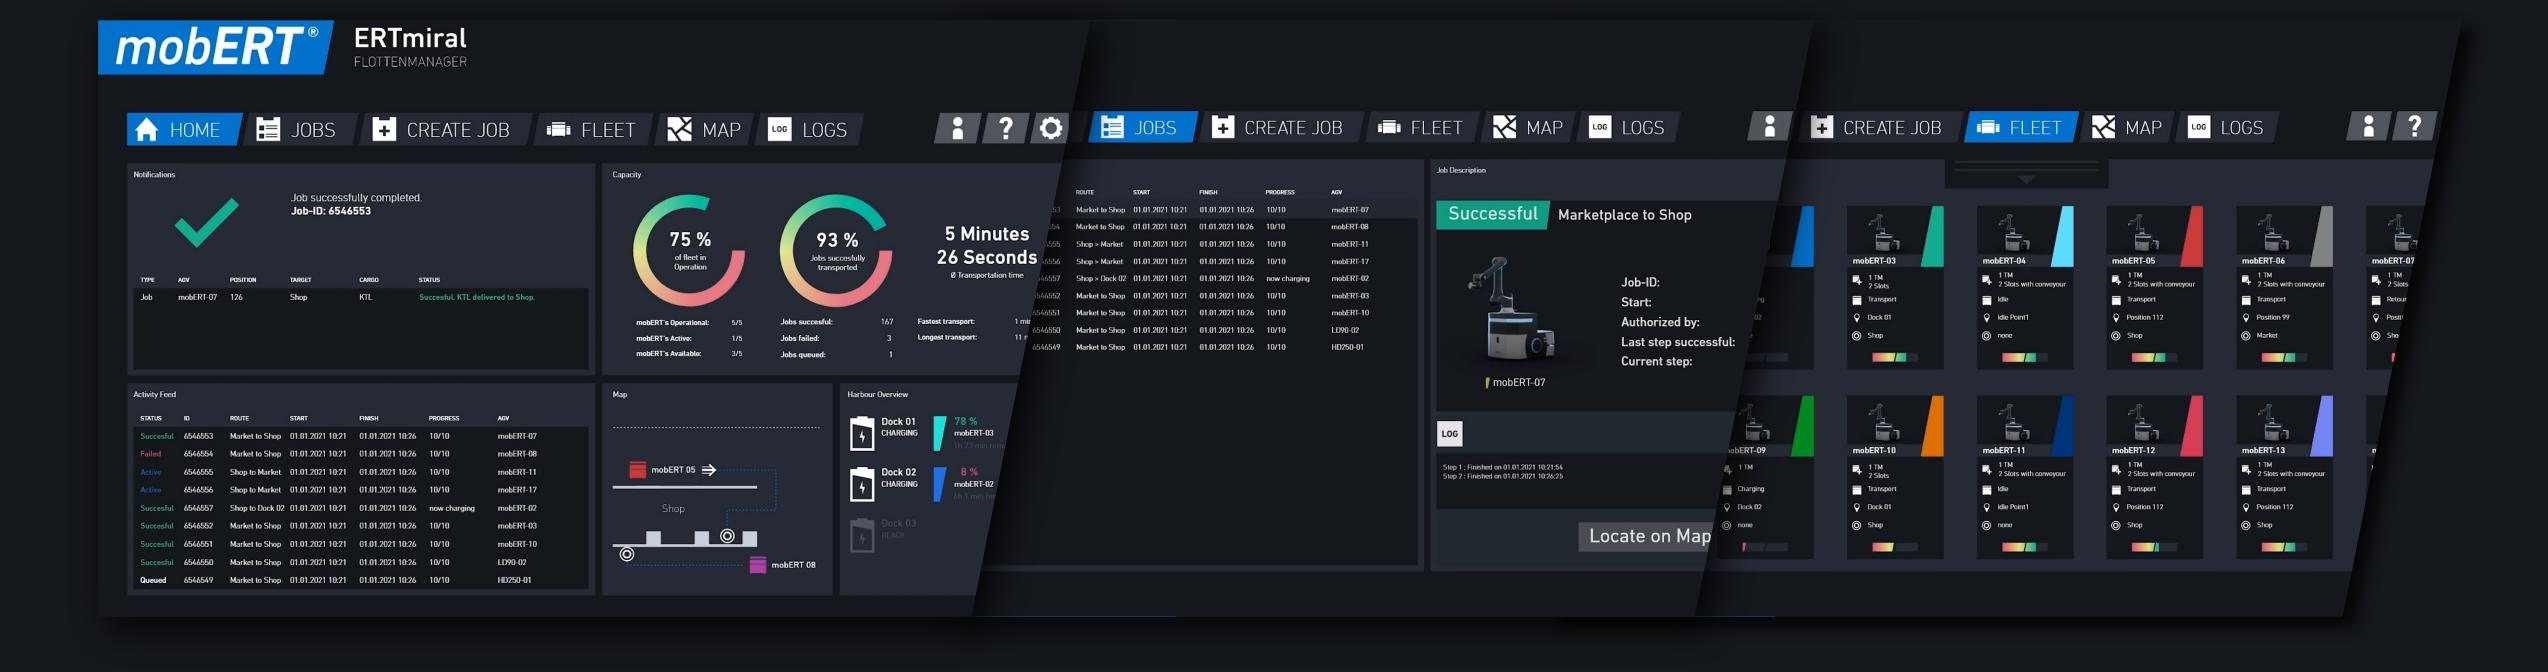

### FLEET MANAGER The ERTmiral is a middleware that connects the OMRON Fleet Operations Workspace Core with a customer's

production control system (MES, ERP). In addition, for the convenience of the operator, we have created a simple overview of the entire fleet. Not only mobERTs, but also all other configurations of other

mobile robots can be managed here. The intuitive operation allows to easily add new jobs, integrate new robots or monitor the status of the fleet.

**FLEXIBILITY** 

Coordination of different robots,

types & superstructures for an optimal

distribution of tasks.

**ECONOMIC EFFICIENCY** 

Highly efficient job management

the optimal utilization.

FEATURES

The dashboard gives you a quick overview of the throughput

and efficiency of your fleet. Get updates on current jobs,

keep an eye on your job queue, and get reports on your

system.

DASHBOARD

## SIMPLE ORDER MANAGEMENT

and logs for each task. Additionally you have the possibility to display the called job on the maps.

**ERTmiral** 

ERTmiral keeps track of your job queue for you. Call up

detailed information such as description, job history

# FLEET

MANAGEMENT

Your fleet is clearly displayed here. ERTmiral provides you with detailed information about your AMRs here. Individual configuration, loading states, current position, destination, route as well as status and identification color of the individual robots can be viewed in this tab.