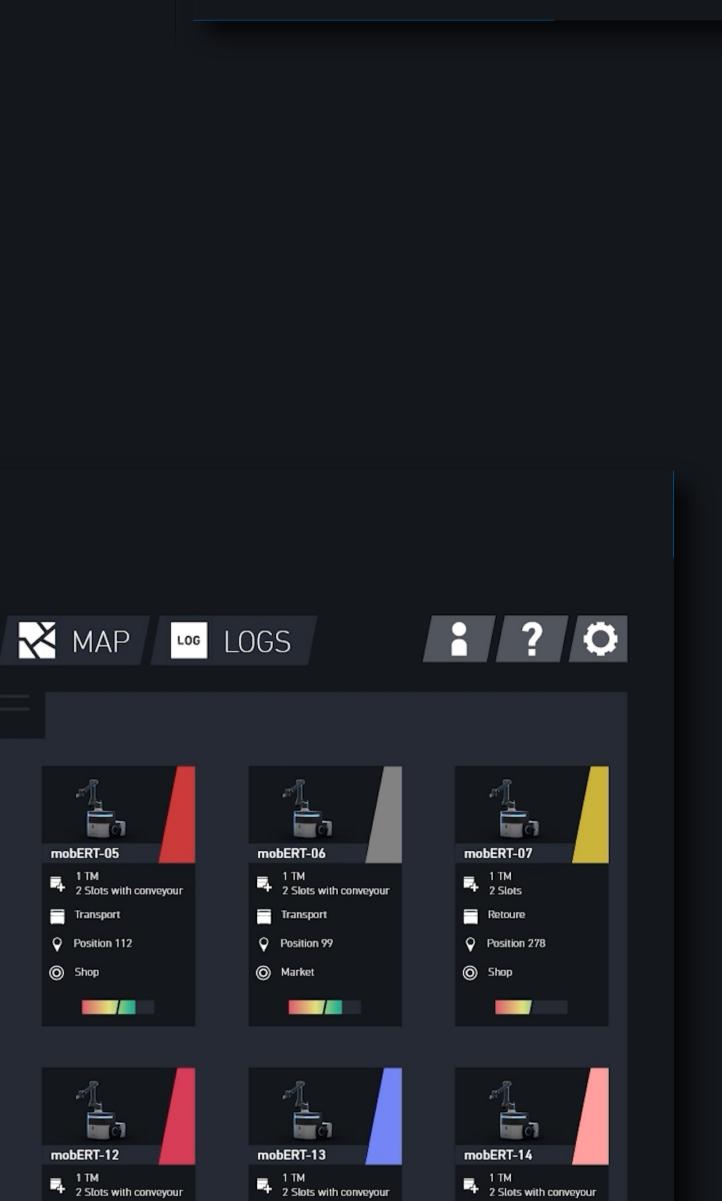

# FLEET

MANAGEMENT

Your fleet is clearly displayed here. ERTmiral provides you with detailed information about your AMRs here. Individual configuration, loading states, current position, destination, route as well as status and identification color of the individual robots can be viewed in this tab.

## INTERACTIVE CARD

operational area of your fleet.

mobERT®

♠ HOME

1

mobERT-08

Transport

Market

Charging

Ock 02

O none

🛼 1 TM

O none

Current positions of the individual AMRs as well as their starting and destination points can be easily read.

With the ERTmiral map you can keep an eye on the

**ERTmiral** 