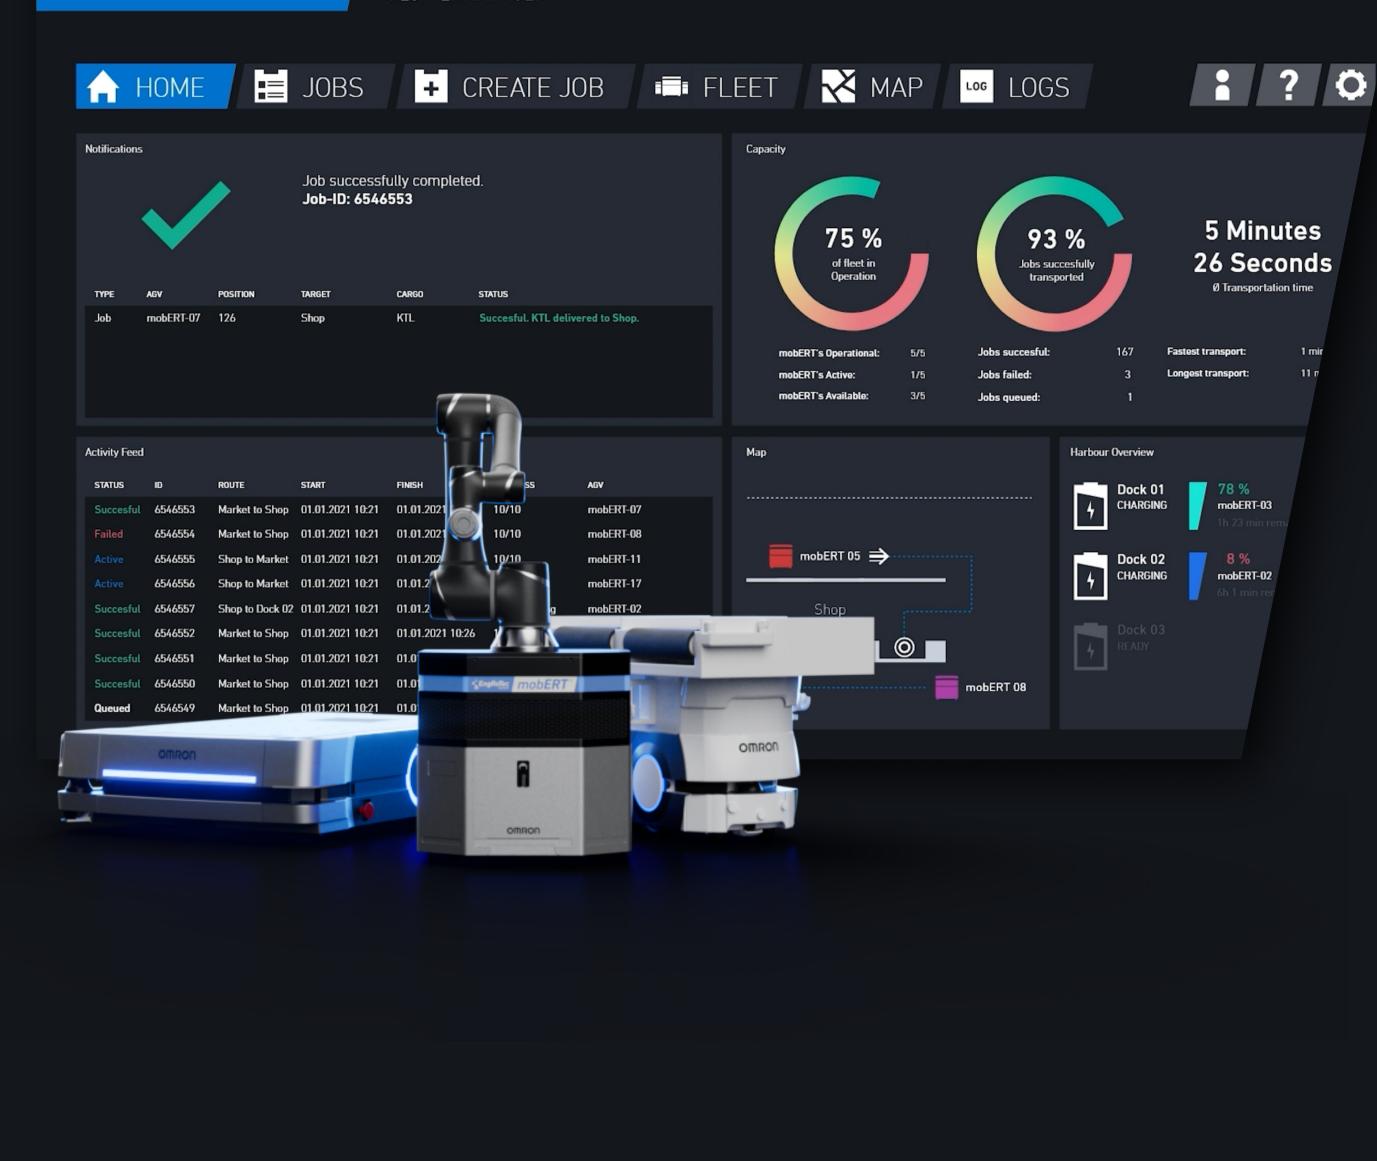

distribution of tasks.

**ECONOMIC EFFICIENCY** 

Highly efficient job management

the optimal utilization.

FEATURES

The dashboard gives you a quick overview of the throughput

and efficiency of your fleet. Get updates on current jobs,

keep an eye on your job queue, and get reports on your

system.

DASHBOARD

## SIMPLE ORDER MANAGEMENT

and logs for each task. Additionally you have the possibility to display the called job on the maps.

**ERTmiral** 

ERTmiral keeps track of your job queue for you. Call up

detailed information such as description, job history