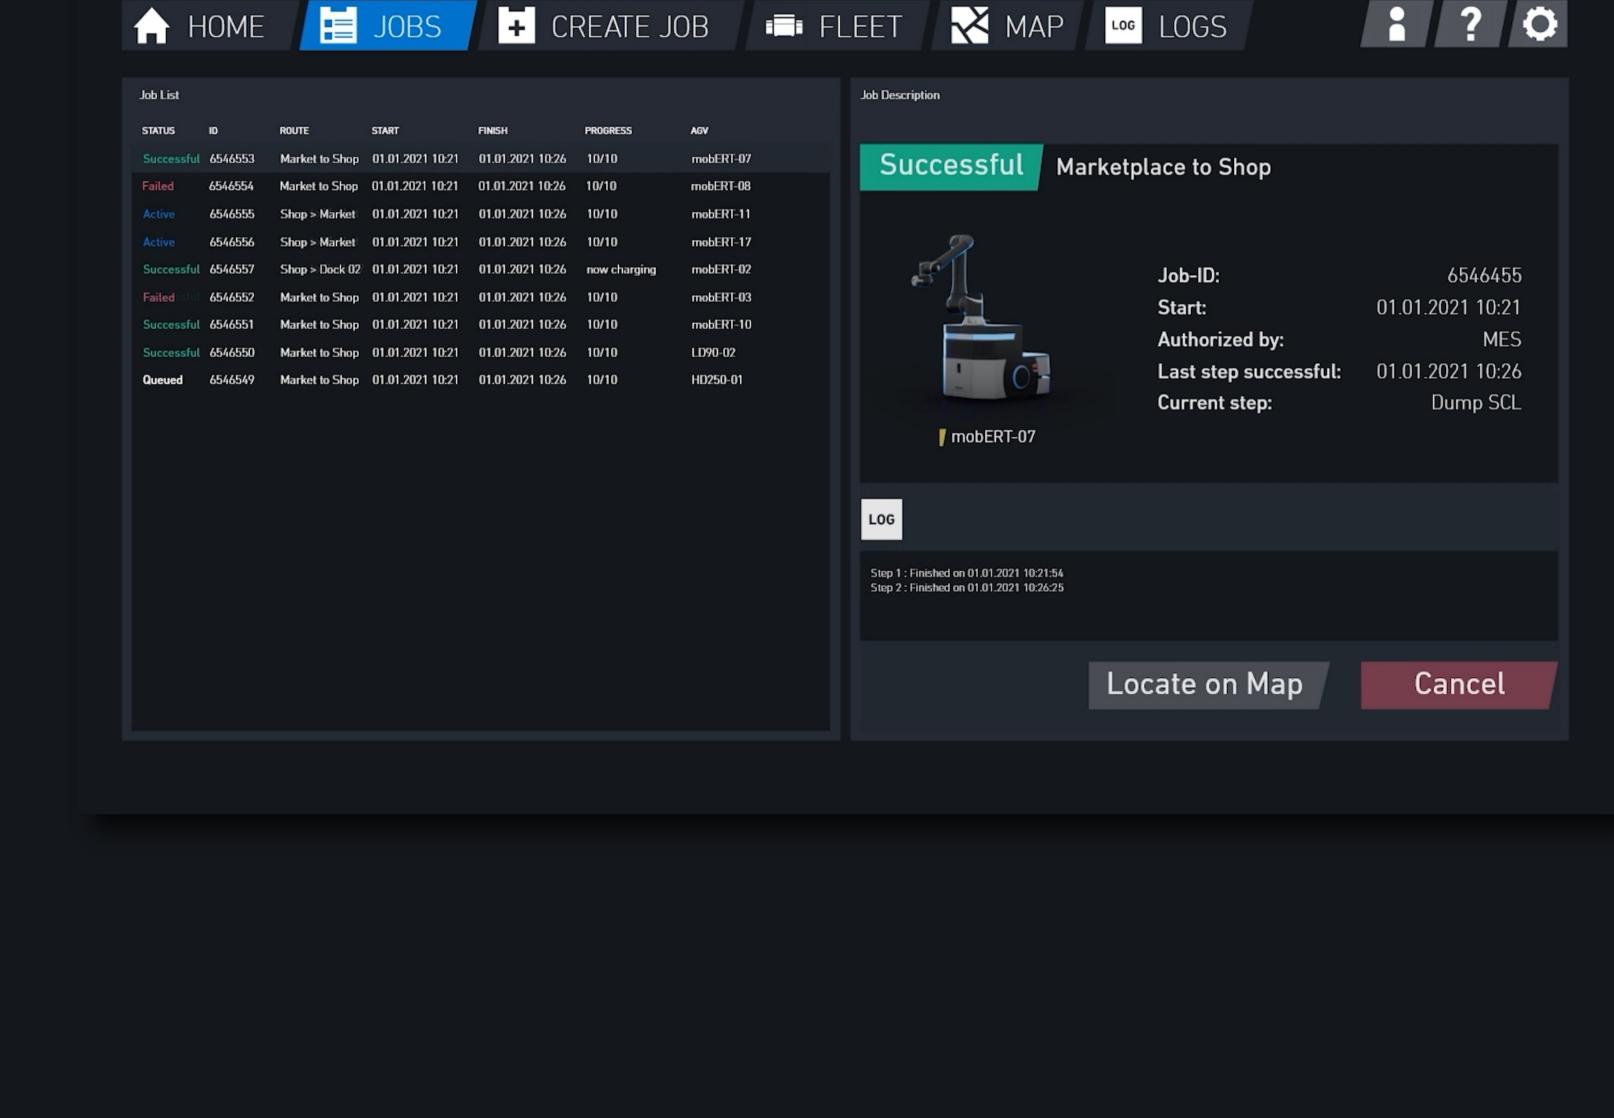

## SIMPLE ORDER MANAGEMENT

and logs for each task. Additionally you have the possibility to display the called job on the maps.

**ERTmiral** 

ERTmiral keeps track of your job queue for you. Call up

detailed information such as description, job history