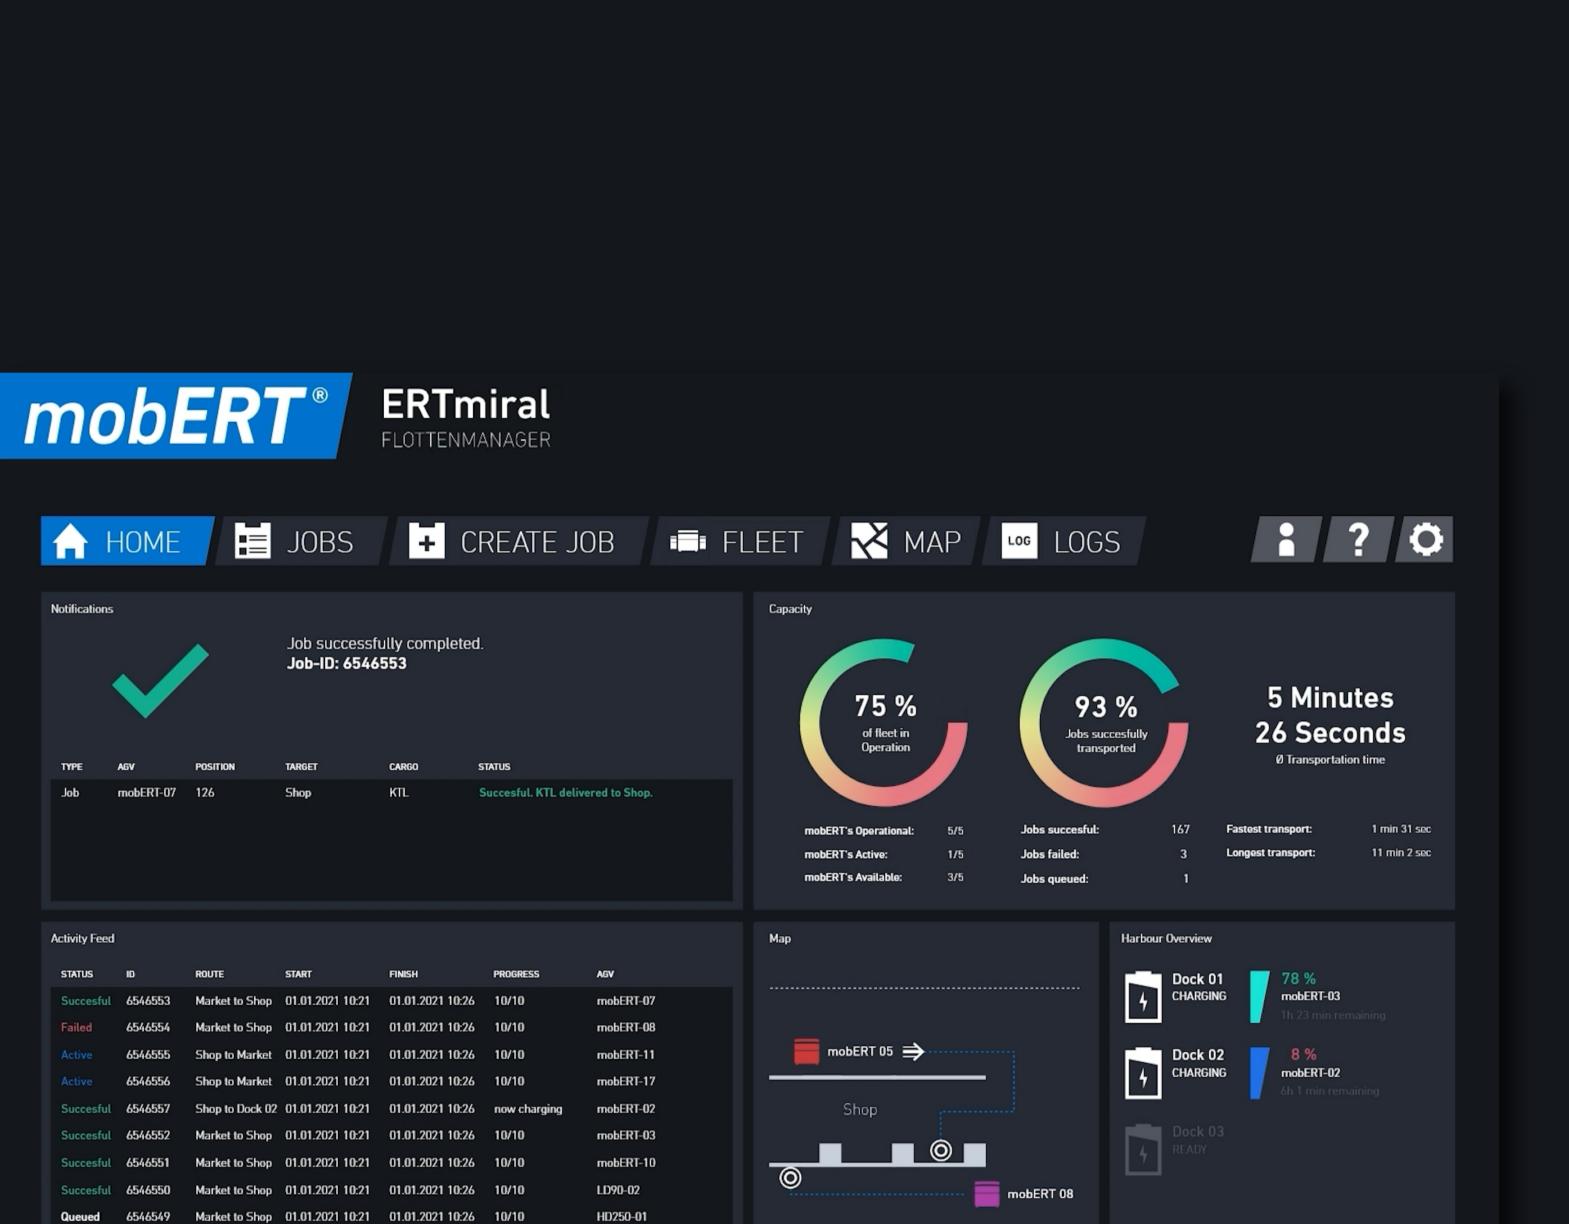

distribution of tasks.

**ECONOMIC EFFICIENCY** 

Highly efficient job management

the optimal utilization.

FEATURES

The dashboard gives you a quick overview of the throughput

and efficiency of your fleet. Get updates on current jobs,

keep an eye on your job queue, and get reports on your

system.

DASHBOARD

## SIMPLE ORDER MANAGEMENT

and logs for each task. Additionally you have the possibility to display the called job on the maps.

**ERTmiral** 

ERTmiral keeps track of your job queue for you. Call up

detailed information such as description, job history