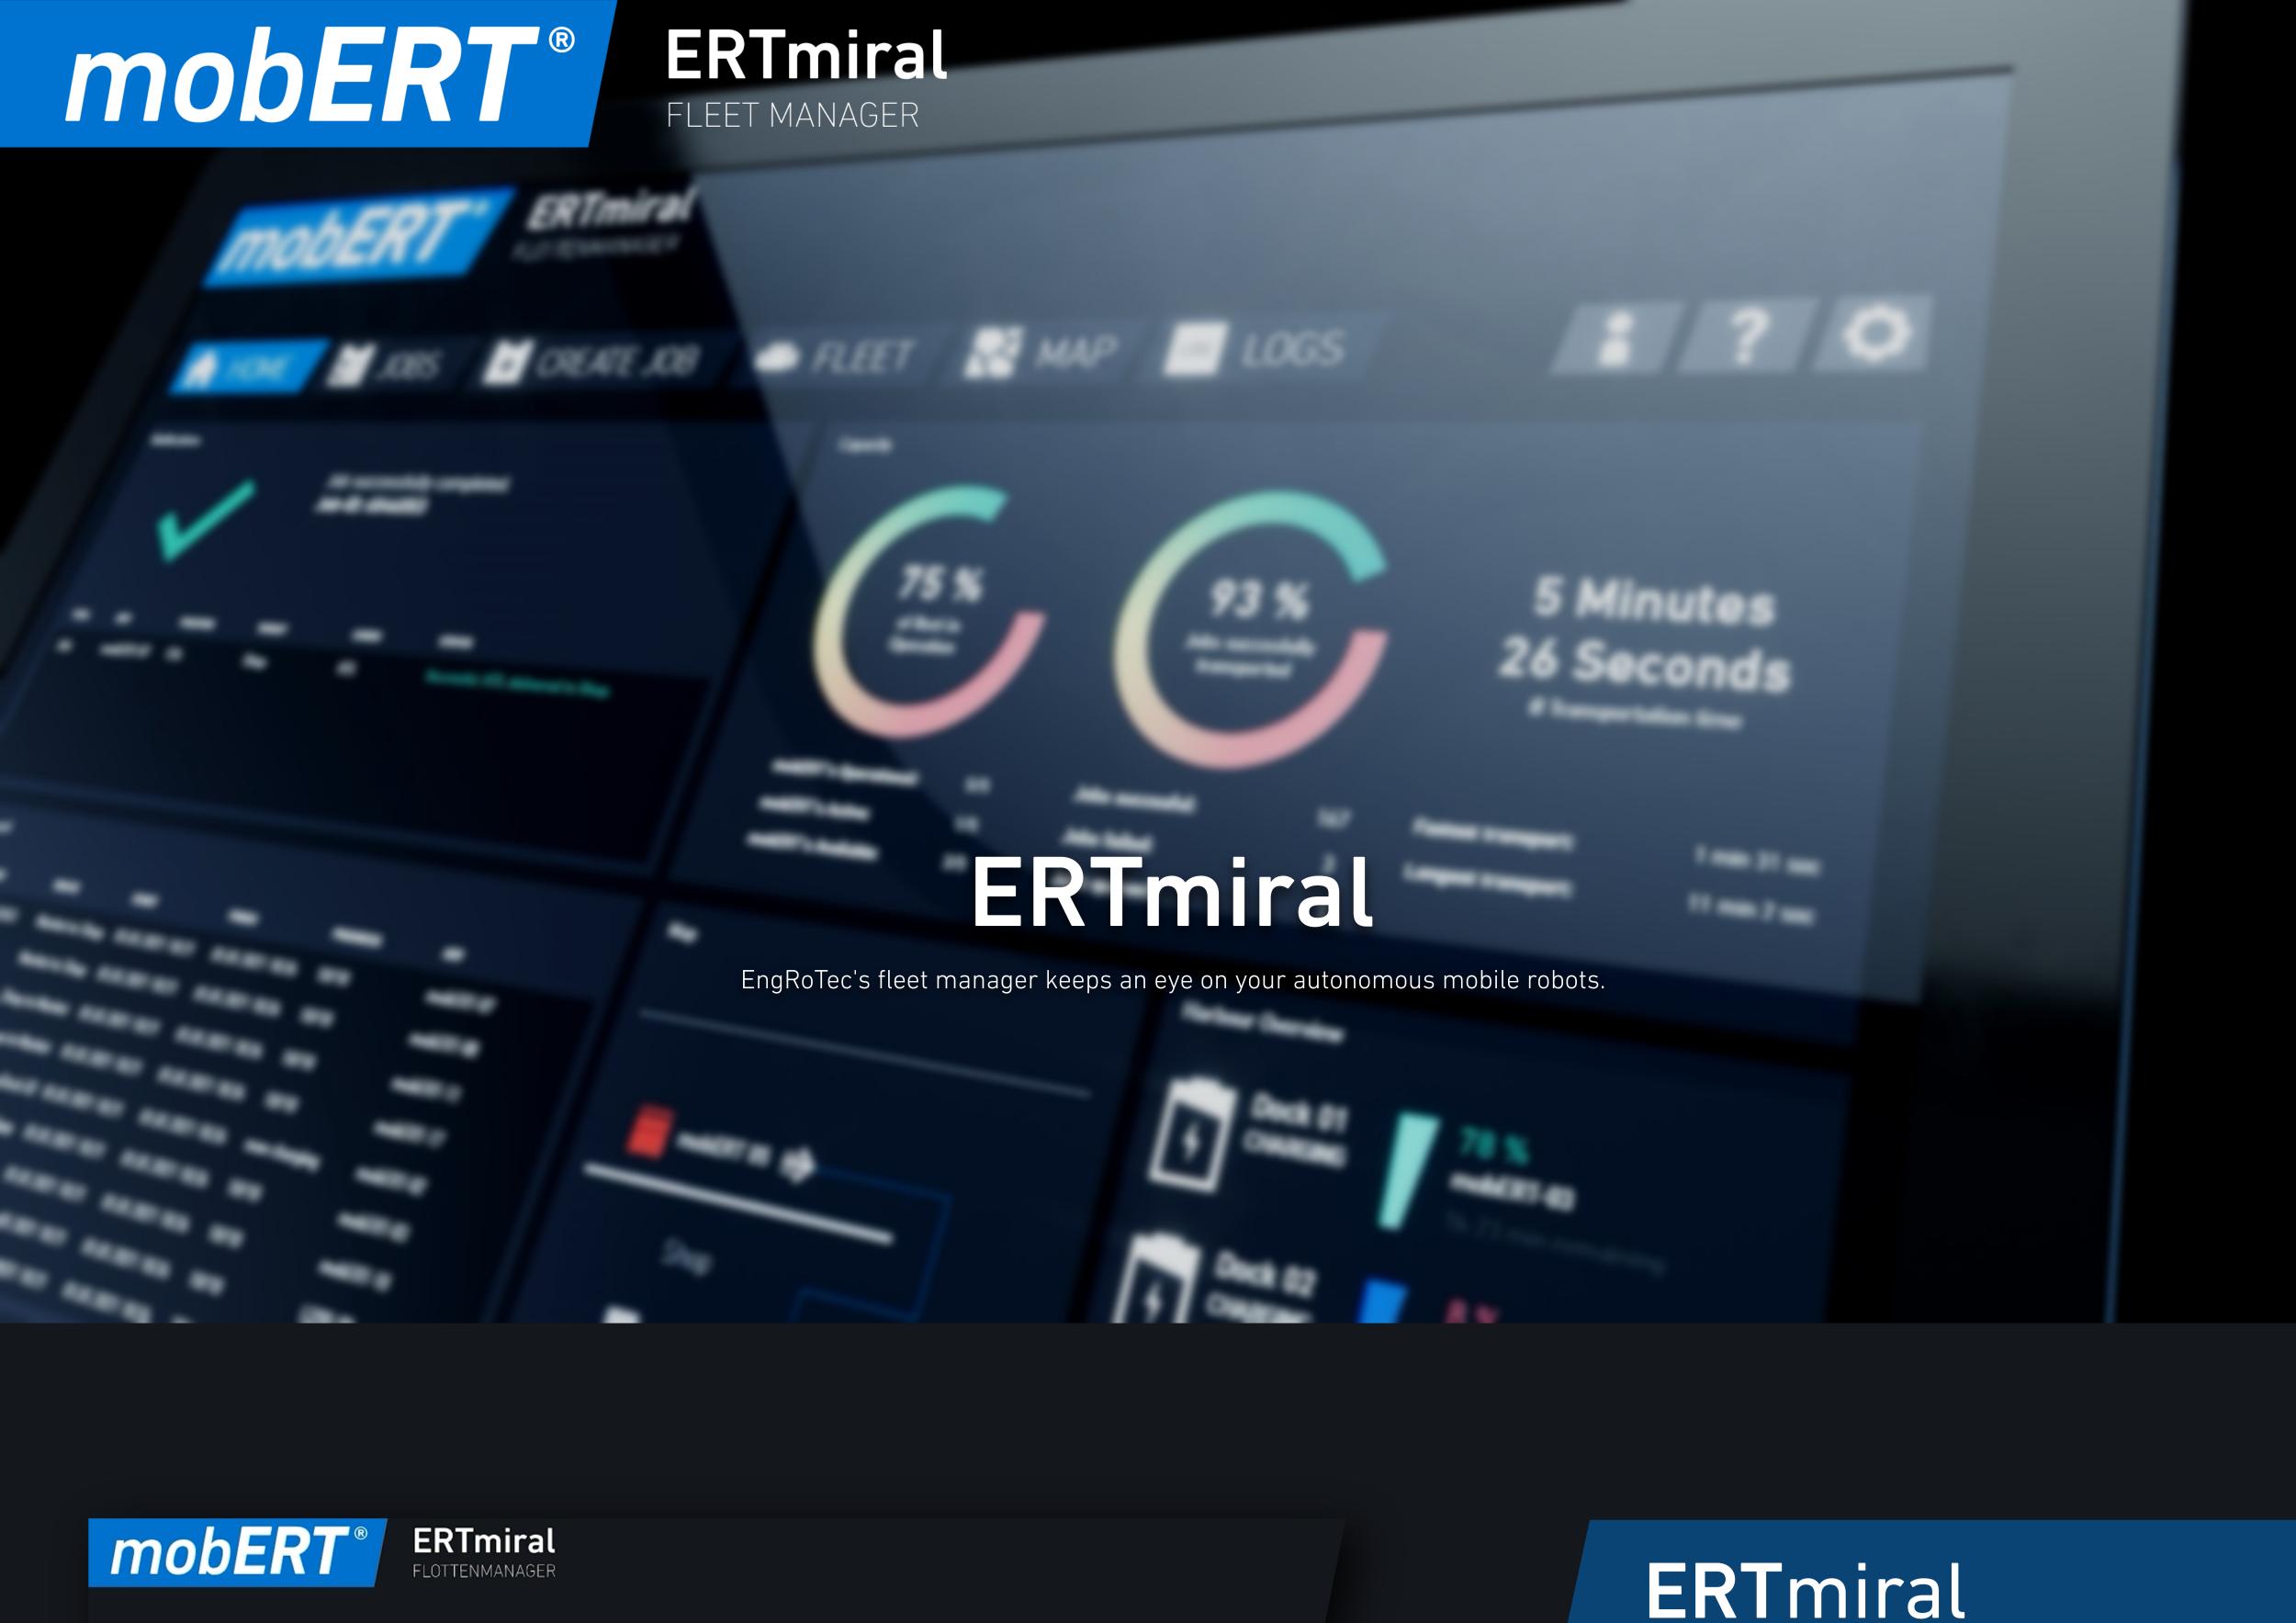

### FLEET MANAGER The ERTmiral is a middleware that connects the OMRON Fleet Operations Workspace Core with a customer's

production control system (MES, ERP). In addition, for the convenience of the operator, we have created a simple overview of the entire fleet. Not only mobERTs, but also all other configurations of other

mobile robots can be managed here. The intuitive operation allows to easily add new jobs, integrate new robots or monitor the status of the fleet.

**FLEXIBILITY** 

Coordination of different robots,

types & superstructures for an optimal

distribution of tasks.

**ECONOMIC EFFICIENCY** 

Highly efficient job management

the optimal utilization.

FEATURES

The dashboard gives you a quick overview of the throughput

and efficiency of your fleet. Get updates on current jobs,

keep an eye on your job queue, and get reports on your

system.

DASHBOARD

## SIMPLE ORDER MANAGEMENT

and logs for each task. Additionally you have the possibility to display the called job on the maps.

**ERTmiral** 

ERTmiral keeps track of your job queue for you. Call up

detailed information such as description, job history